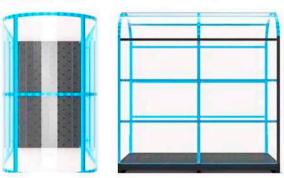

## **DISINFECTANT TUNNEL - ASSEMBLING TYPE (4pcs)**

|                                                     | Product                       | Arch Type Disinfectant Tunnel (Assembling Type)                                                                                                                                                                                                                                                                                |                                                                                       |         |          |
|-----------------------------------------------------|-------------------------------|--------------------------------------------------------------------------------------------------------------------------------------------------------------------------------------------------------------------------------------------------------------------------------------------------------------------------------|---------------------------------------------------------------------------------------|---------|----------|
|                                                     | No. of assemblies             | 4 Assemblies                                                                                                                                                                                                                                                                                                                   | <ul><li>Side panels: 2 pcs</li><li>Top panel: 1 pc</li><li>Base panel: 1 pc</li></ul> |         |          |
|                                                     | Materials of Construction     | Acrylic Sheet<br>Aluminium Tube (powder coated)                                                                                                                                                                                                                                                                                |                                                                                       |         |          |
| 1                                                   | Product color                 | RAL 5015 (9005 for base) from Jotun                                                                                                                                                                                                                                                                                            |                                                                                       |         |          |
|                                                     | Flooring                      | Galvanized Sheet                                                                                                                                                                                                                                                                                                               |                                                                                       |         |          |
|                                                     | Size                          | Width                                                                                                                                                                                                                                                                                                                          | Height                                                                                | Length  | Arch Dia |
|                                                     |                               | 1050 mm                                                                                                                                                                                                                                                                                                                        | 2340 mm                                                                               | 2010 mm | 1040 mm  |
|                                                     | Operational Function          | <ul> <li>Mist activated by a float switch which in contact with the floating floor hanged on tension springs.</li> <li>When pedestrian enter to tunnel, by weight, float switch get activated followed by energization of mist pump.</li> <li>System will be back to sleep once the pedestrian out from the tunnel.</li> </ul> |                                                                                       |         |          |
| Disinfectant Tank Capacity 1,000 Litre min per unit |                               |                                                                                                                                                                                                                                                                                                                                |                                                                                       |         |          |
|                                                     | Pump                          | Special Diaphragm pump, DC 12 V with AC adaptor (or) DC 24 V with AC adaptor                                                                                                                                                                                                                                                   |                                                                                       |         |          |
|                                                     | Electrical power requirements | Single Phase 230 / 220 V AC                                                                                                                                                                                                                                                                                                    |                                                                                       |         |          |
|                                                     | Disinfectant solution         | SHIELDme HOCL solution<br>(to be bought separately)                                                                                                                                                                                                                                                                            |                                                                                       |         |          |