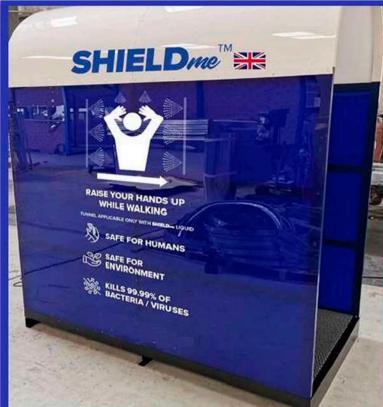

## **DISINFECTANT TUNNEL - ASSEMBLING TYPE (4pcs)**

|                                                     | Product                       | Arch Type Disinfectant Tunnel (Assembling Type)                                                                                                                                                                                                                                                                                |                                                                                       |         |          |
|-----------------------------------------------------|-------------------------------|--------------------------------------------------------------------------------------------------------------------------------------------------------------------------------------------------------------------------------------------------------------------------------------------------------------------------------|---------------------------------------------------------------------------------------|---------|----------|
|                                                     | No. of assemblies             | 4 Assemblies                                                                                                                                                                                                                                                                                                                   | <ul><li>Side panels: 2 pcs</li><li>Top panel: 1 pc</li><li>Base panel: 1 pc</li></ul> |         |          |
|                                                     | Materials of Construction     | Acrylic Sheet<br>Aluminium Tube (powder coated)                                                                                                                                                                                                                                                                                |                                                                                       |         |          |
| 1                                                   | Product color                 | RAL 5015 (9005 for base) from Jotun                                                                                                                                                                                                                                                                                            |                                                                                       |         |          |
|                                                     | Flooring                      | Galvanized Sheet                                                                                                                                                                                                                                                                                                               |                                                                                       |         |          |
|                                                     | Size                          | Width                                                                                                                                                                                                                                                                                                                          | Height                                                                                | Length  | Arch Dia |
|                                                     |                               | 1050 mm                                                                                                                                                                                                                                                                                                                        | 2340 mm                                                                               | 2010 mm | 1040 mm  |
|                                                     | Operational Function          | <ul> <li>Mist activated by a float switch which in contact with the floating floor hanged on tension springs.</li> <li>When pedestrian enter to tunnel, by weight, float switch get activated followed by energization of mist pump.</li> <li>System will be back to sleep once the pedestrian out from the tunnel.</li> </ul> |                                                                                       |         |          |
| Disinfectant Tank Capacity 1,000 Litre min per unit |                               |                                                                                                                                                                                                                                                                                                                                |                                                                                       |         |          |
|                                                     | Pump                          | Special Diaphragm pump, DC 12 V with AC adaptor (or) DC 24 V with AC adaptor                                                                                                                                                                                                                                                   |                                                                                       |         |          |
|                                                     | Electrical power requirements | Single Phase 230 / 220 V AC                                                                                                                                                                                                                                                                                                    |                                                                                       |         |          |
|                                                     | Disinfectant solution         | SHIELDme HOCL solution<br>(to be bought separately)                                                                                                                                                                                                                                                                            |                                                                                       |         |          |