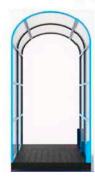

## **DISINFECTANT TUNNEL - ASSEMBLING TYPE (4pcs)**

|                                                     | Product                       | Arch Type Disinfectant Tunnel (Assembling Type)                                                                                                                                                                                                                                                                                |                                                                                       |         |          |
|-----------------------------------------------------|-------------------------------|--------------------------------------------------------------------------------------------------------------------------------------------------------------------------------------------------------------------------------------------------------------------------------------------------------------------------------|---------------------------------------------------------------------------------------|---------|----------|
|                                                     | No. of assemblies             | 4 Assemblies                                                                                                                                                                                                                                                                                                                   | <ul><li>Side panels: 2 pcs</li><li>Top panel: 1 pc</li><li>Base panel: 1 pc</li></ul> |         |          |
|                                                     | Materials of Construction     | Acrylic Sheet<br>Aluminium Tube (powder coated)                                                                                                                                                                                                                                                                                |                                                                                       |         |          |
| 1                                                   | Product color                 | RAL 5015 (9005 for base) from Jotun                                                                                                                                                                                                                                                                                            |                                                                                       |         |          |
|                                                     | Flooring                      | Galvanized Sheet                                                                                                                                                                                                                                                                                                               |                                                                                       |         |          |
|                                                     | Size                          | Width                                                                                                                                                                                                                                                                                                                          | Height                                                                                | Length  | Arch Dia |
|                                                     |                               | 1050 mm                                                                                                                                                                                                                                                                                                                        | 2340 mm                                                                               | 2010 mm | 1040 mm  |
|                                                     | Operational Function          | <ul> <li>Mist activated by a float switch which in contact with the floating floor hanged on tension springs.</li> <li>When pedestrian enter to tunnel, by weight, float switch get activated followed by energization of mist pump.</li> <li>System will be back to sleep once the pedestrian out from the tunnel.</li> </ul> |                                                                                       |         |          |
| Disinfectant Tank Capacity 1,000 Litre min per unit |                               |                                                                                                                                                                                                                                                                                                                                |                                                                                       |         |          |
|                                                     | Pump                          | Special Diaphragm pump, DC 12 V with AC adaptor (or) DC 24 V with AC adaptor                                                                                                                                                                                                                                                   |                                                                                       |         |          |
|                                                     | Electrical power requirements | Single Phase 230 / 220 V AC                                                                                                                                                                                                                                                                                                    |                                                                                       |         |          |
|                                                     | Disinfectant solution         | SHIELDme HOCL solution<br>(to be bought separately)                                                                                                                                                                                                                                                                            |                                                                                       |         |          |